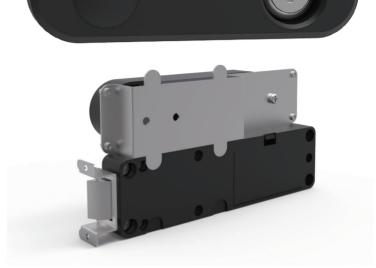

### Specifications

| Dimensions            | 35 x 125 x 20mm | Input Voltage   | 5VDC             |
|-----------------------|-----------------|-----------------|------------------|
| Bolt Materials        | Zinc Alloy      | Working Current | 1A               |
| <b>Door Thickness</b> | < 2cm           | Batteries       | 2 x AA batteries |
| Cylinder Diameter     | 2cm             |                 |                  |